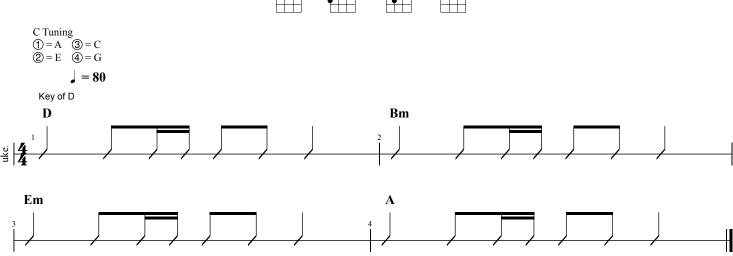

eek's)

http://julifinn.com/julis-spotlight-blog/2021/5/20/juli-finns-4-week-practice-challenge-week-4

This week's Workbook includes Guitar Level 1 and 2 as well as Ukulele.

If you complete the entire month, you get a cool prize!! If you complete at least half, you get a prize that's a little less cool. If you participate at all you get a prize that's kind of mediocre, but it's still a prize!! You can do it! Good luck and happy practicing.

## Guitar Level 1 Week 4 Practice Challenge: Scales Juli Finn



## Guitar Level 1 Week 4 Challenge: Chords Juli Finn





### Guitar Level 2 Week 4 Challenge: Scales



## Guitar Level 2 Week 4 Challenge: Chords Juli Finn





## Ukulele Week 4 Practice Challenge: Scales Juli Finn



## Ukulele Week 4 Practice Challenge: Chords Juli Finn

D Bm Em A