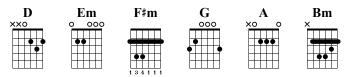

videos. When you've finished your 10 minutes each day, leave a comment for Juli at this link (This link is different than last week's)

http://julifinn.com/julis-spotlight-blog/2021/5/20/juli-finns-4-week-practice-challenge-week-4

This week's Workbook includes Guitar Level 1 and 2 as well as Ukulele.

If you complete the entire month, you get a cool prize!! If you complete at least half, you get a prize that's a little less cool. If you participate at all you get a prize that's kind of mediocre, but it's still a prize!! You can do it! Good luck and happy practicing.

## Guitar Level 1 Week 4 Practice Challenge: Scales Juli Finn



## Guitar Level 1 Week 4 Challenge: Chords Juli Finn





### Guitar Level 2 Week 4 Challenge: Scales



## Guitar Level 2 Week 4 Challenge: Chords Juli Finn





## Ukulele Week 4 Practice Challenge: Scales Juli Finn



## Ukulele Week 4 Practice Challenge: Chords Juli Finn

D Bm Em A