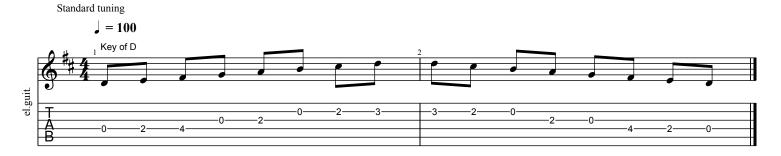

e this material 10 minutes per day, 5 days a week, for 4 weeks. You'll want to spend 5 minutes on Scales and 5 minutes on Chords. Feel free to play along with my videos. When you've finished your 10 minutes each day, leave a comment for Juli at this link (This link is different than last week's)

http://julifinn.com/julis-spotlight-blog/2021/5/20/juli-finns-4-week-practice-challenge-week-4

This week's Workbook includes Guitar Level 1 and 2 as well as Ukulele.

If you complete the entire month, you get a cool prize!! If you complete at least half, you get a prize that's a little less cool. If you participate at all you get a prize that's kind of mediocre, but it's still a prize!! You can do it! Good luck and happy practicing.

## Guitar Level 1 Week 4 Practice Challenge: Scales Juli Finn



## Guitar Level 1 Week 4 Challenge: Chords Juli Finn





### Guitar Level 2 Week 4 Challenge: Scales



## Guitar Level 2 Week 4 Challenge: Chords Juli Finn





## Ukulele Week 4 Practice Challenge: Scales Juli Finn



## Ukulele Week 4 Practice Challenge: Chords Juli Finn

D Bm Em A