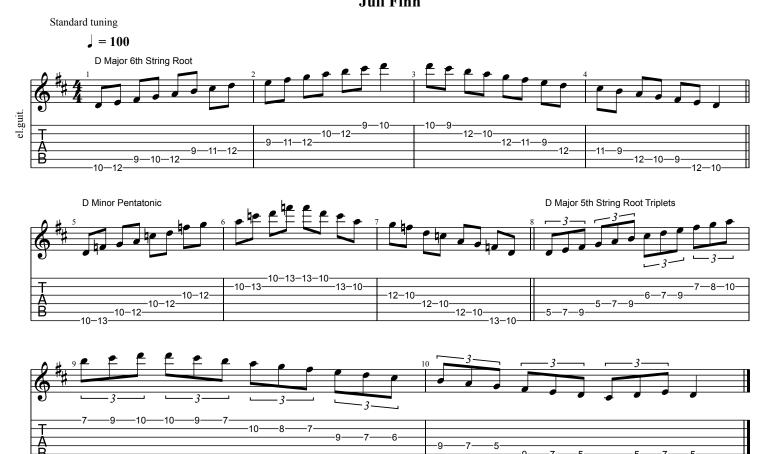

and 5 minutes on Chords. Feel free to play along with my videos. When you've finished your 10 minutes each day, leave a comment for Juli at this link (This link is different than last week's)

http://julifinn.com/julis-spotlight-blog/2021/5/20/juli-finns-4-week-practice-challenge-week-4

This week's Workbook includes Guitar Level 1 and 2 as well as Ukulele.

If you complete the entire month, you get a cool prize!! If you complete at least half, you get a prize that's a little less cool. If you participate at all you get a prize that's kind of mediocre, but it's still a prize!! You can do it! Good luck and happy practicing.

## Guitar Level 1 Week 4 Practice Challenge: Scales Juli Finn



## Guitar Level 1 Week 4 Challenge: Chords Juli Finn





### Guitar Level 2 Week 4 Challenge: Scales



## Guitar Level 2 Week 4 Challenge: Chords Juli Finn





## Ukulele Week 4 Practice Challenge: Scales Juli Finn



## Ukulele Week 4 Practice Challenge: Chords Juli Finn

D Bm Em A