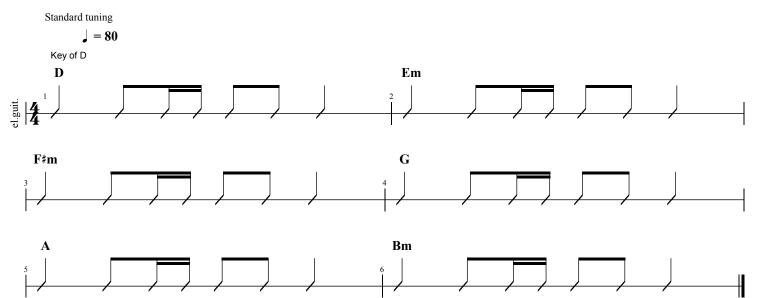

ideos. When you've finished your 10 minutes each day, leave a comment for Juli at this link (This link is different than last week's)

http://julifinn.com/julis-spotlight-blog/2021/5/20/juli-finns-4-week-practice-challenge-week-4

This week's Workbook includes Guitar Level 1 and 2 as well as Ukulele.

If you complete the entire month, you get a cool prize!! If you complete at least half, you get a prize that's a little less cool. If you participate at all you get a prize that's kind of mediocre, but it's still a prize!! You can do it! Good luck and happy practicing.

## Guitar Level 1 Week 4 Practice Challenge: Scales Juli Finn



## Guitar Level 1 Week 4 Challenge: Chords Juli Finn





### Guitar Level 2 Week 4 Challenge: Scales



## Guitar Level 2 Week 4 Challenge: Chords Juli Finn





## Ukulele Week 4 Practice Challenge: Scales Juli Finn



## Ukulele Week 4 Practice Challenge: Chords Juli Finn

D Bm Em A