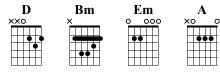

## Guitar Level 1 Week 4 Challenge: Chords Juli Finn

## Ukulele Week 4 Practice Challenge: Chords Juli Finn

D Bm Em A