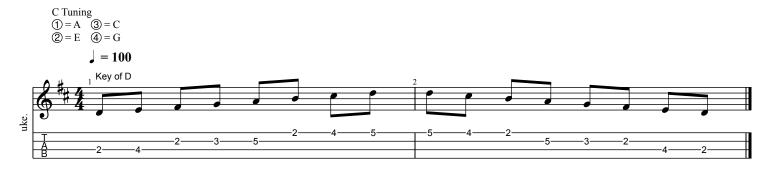

e a comment for Juli at this link (This link is different than last week's)

http://julifinn.com/julis-spotlight-blog/2021/5/20/juli-finns-4-week-practice-challenge-week-4

This week's Workbook includes Guitar Level 1 and 2 as well as Ukulele.

If you complete the entire month, you get a cool prize!! If you complete at least half, you get a prize that's a little less cool. If you participate at all you get a prize that's kind of mediocre, but it's still a prize!! You can do it! Good luck and happy practicing.

## Guitar Level 1 Week 4 Practice Challenge: Scales Juli Finn



## Guitar Level 1 Week 4 Challenge: Chords Juli Finn





### Guitar Level 2 Week 4 Challenge: Scales



## Guitar Level 2 Week 4 Challenge: Chords Juli Finn





## Ukulele Week 4 Practice Challenge: Scales Juli Finn



## Ukulele Week 4 Practice Challenge: Chords Juli Finn

D Bm Em A